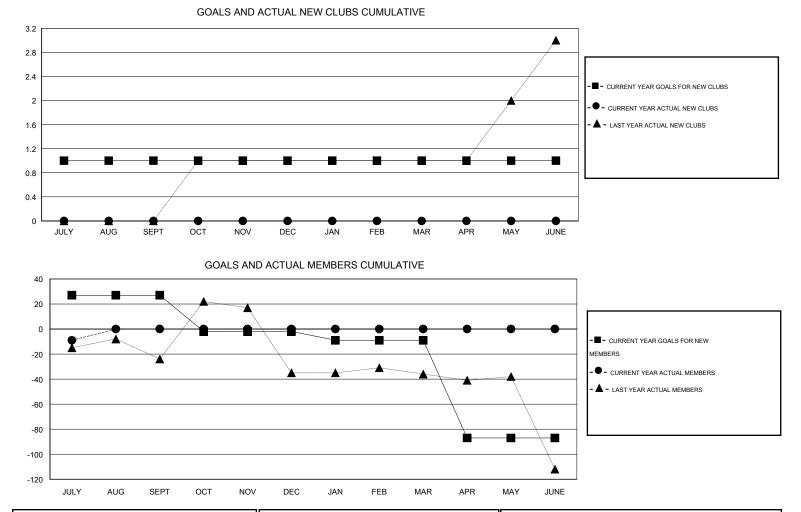

## LOCATION FLORIDA

|                       |                  | Clubs     |                  |                  | Members               |                    |                                     |                    |                  |
|-----------------------|------------------|-----------|------------------|------------------|-----------------------|--------------------|-------------------------------------|--------------------|------------------|
| RESULTS FOR 2015-2016 |                  |           |                  |                  | RESULTS FOR 2015-2016 |                    |                                     |                    |                  |
| QUARTER               | NEW CLUB<br>GOAL | NEW CLUBS | DROPPED<br>CLUBS | NET<br>GAIN/LOSS | QUARTER               | NEW MEMBER<br>GOAL | CHARTER AND<br>NEW MEMBERS<br>ADDED | DROPPED<br>MEMBERS | NET<br>GAIN/LOSS |
| JULY/AUG/SEPT         | 1                | 0         | 0                | 0                | JULY/AUG/SEPT         | 27                 | 17                                  | 26                 | -9               |
| OCT/NOV/DEC           | 0                | 0         | 0                | 0                | OCT/NOV/DEC           | -29                | 0                                   | 0                  | 0                |
| JAN/FEB/MAR           | 0                | 0         | 0                | 0                | JAN/FEB/MAR           | -7                 | 0                                   | 0                  | 0                |
| APR/MAY/JUNE          | 0                | 0         | 0                | 0                | APR/MAY/JUNE          | -78                | 0                                   | 0                  | 0                |